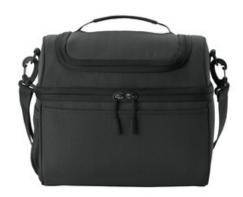

## Port Authority® Dome Cooler BG517

- 450D ripstop polyester
- Leak-resistant PEVA lining
- Web top handle
- Insulated domed top compartment
- Zippered, insulated main compartment can hold up to six

12-ounce cans

- Front slip pocket
- Mesh side pocket
- Removable, adjustable shoulder strap
- Dimensions: 9.75"h x 10.5"w x 7"d
- Capacity: 671.3 cu. in./11 L
- Weight: 0.75 lbs./0.34 kg

Note: Bags not intended for use by children 12 and under.